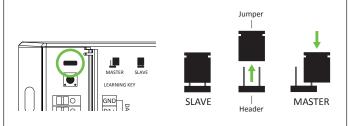

### SYNC MASTER RECEIVER TO TOUCHDIAL CONTROL

Add 3x AAA batteries (not included).

a. Wake up TOUCHDIAL control by pressing Power button.

b. Press LEARNING KEY button on TOUCHDIAL MASTER receiver.

c. (1) Press any zone button on control, then (2) swipe finger on color wheel.

### SYNCING NOTE

When syncing the TOUCHDIAL Remote, the 1st receiver must be set to the MASTER function as outlined below. See the TOUCHDIAL Receiver Installation Guide for more thorough information.

### TROUBLESHOOTING

See TOUCHDIAL Receiver and WIFI Hub Install Guide for more troubleshooting tips.

| Symptom                                   | Common Cause                                                                                                                                                                                                                           |
|-------------------------------------------|----------------------------------------------------------------------------------------------------------------------------------------------------------------------------------------------------------------------------------------|
| Remote won't function                     | Check for dead AAA batteries.                                                                                                                                                                                                          |
|                                           | <ul> <li>Remote must be turned on for operation (red indicator light on).</li> </ul>                                                                                                                                                   |
| Master receiver does not sync with remote | • Ensure function is set to MASTER (1<br>pin) - See Syncing Note or TOUCHDIAL<br>Receiver Installation Guide.                                                                                                                          |
|                                           | <ul> <li>If still not syncing do following: 1) Turn<br/>off main power to receiver and turn<br/>back on. 2) Reset receiver by holding<br/>LEARNING KEY for 5 seconds until LED<br/>flashes. 3) Re-sync receiver to control.</li> </ul> |