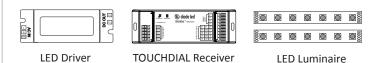

# ADDITIONAL TOUCHDIAL COMPONENTS

DI-RF-REC-CV-A TOUCHDIAL Receiver

DI-WIFI-RF-TRMS TOUCHDIAL WiFi Hub

INSTALL TOUCHDIAL RECEIVER SYSTEM

Refer to TOUCHDIAL Receiver Installation Guide.