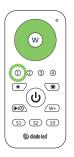

### SYNC MASTER RECEIVER TO TOUCHDIAL CONTROL

Add 3x AAA batteries (not included).

a. Wake up TOUCHDIAL control by pressing Power button.

b. Press LEARNING KEY button on TOUCHDIAL MASTER receiver.

c. (1) Press any zone button on control, then (2) swipe finger on color wheel.

d. Luminaire will flash to indicate pairing.

### OPERATION

| Color Wheel<br>Adjust RGB color mixing.               | <ul> <li>Power Indicator</li> <li>White Channel Control</li> <li>Short press to turn CH4 ON/OFF.</li> <li>Long press to adjust brightness.</li> </ul> |
|-------------------------------------------------------|-------------------------------------------------------------------------------------------------------------------------------------------------------|
| Short press to control zones 1-4. Long                | <b>RGB Brightness</b>                                                                                                                                 |
| press to turn individual zone ON/OFF. (1) (2) (3) (4) | Press to increase or decrease 8                                                                                                                       |
| Power                                                 | — levels of RGB Brightness.                                                                                                                           |
| Press to turn all zones ON/OFF.                       | RGB ON/OFF & White Presets                                                                                                                            |
| Dynamic Modes                                         | Double tap to turn RGB channels ON/OFF.                                                                                                               |
| Short press switches mode/pauses                      | Short press for 3 variations of "white" created                                                                                                       |
| mode. Long press adjusts speed of                     | with RGB color mixing (Cool, Neutral, Warm).                                                                                                          |
| dynamic mode. See 'Dynamic Mode                       | Useful for applications that don't utilize 4th                                                                                                        |
| Chart' for mode descriptions.                         | channel for RGBW applications.                                                                                                                        |
| Save Function<br>Save up to 3 colors. Long press to   |                                                                                                                                                       |