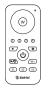

**TOUCHDIAL**<sup>TM</sup> RGB/RGBW 4-Zone Remote Control

### OPERATION

| Color Wheel<br>Adjust RGB color mixing.               | <ul> <li>Power Indicator</li> <li>White Channel Control</li> <li>Short press to turn CH4 ON/OFF.</li> <li>Long press to adjust brightness.</li> </ul> |
|-------------------------------------------------------|-------------------------------------------------------------------------------------------------------------------------------------------------------|
| Short press to control zones 1-4. Long                | <b>RGB Brightness</b>                                                                                                                                 |
| press to turn individual zone ON/OFF. (1) (2) (3) (4) | Press to increase or decrease 8                                                                                                                       |
| Power                                                 | — levels of RGB Brightness.                                                                                                                           |
| Press to turn all zones ON/OFF.                       | RGB ON/OFF & White Presets                                                                                                                            |
| Dynamic Modes                                         | Double tap to turn RGB channels ON/OFF.                                                                                                               |
| Short press switches mode/pauses                      | Short press for 3 variations of "white" created                                                                                                       |
| mode. Long press adjusts speed of                     | with RGB color mixing (Cool, Neutral, Warm).                                                                                                          |
| dynamic mode. See 'Dynamic Mode                       | Useful for applications that don't utilize 4th                                                                                                        |
| Chart' for mode descriptions.                         | channel for RGBW applications.                                                                                                                        |
| Save Function<br>Save up to 3 colors. Long press to   |                                                                                                                                                       |