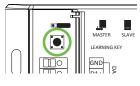

### SYNC MASTER RECEIVER TO TOUCHDIAL CONTROL

Add 3x AAA batteries (not included).

a. Wake up TOUCHDIAL control by pressing Power button.

b. Press LEARNING KEY button on TOUCHDIAL MASTER receiver.

c. (1) Press any zone button on control, then (2) swipe finger on color wheel.

d. Luminaire will flash to indicate pairing.

### SYNCING NOTE

When syncing the TOUCHDIAL Remote, the 1st receiver must be set to the MASTER function as outlined below. See the TOUCHDIAL Receiver Installation Guide for more thorough information.