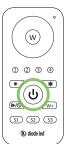

### OPERATION

| Color Wheel<br>Adjust RGB color mixing.               | <ul> <li>Power Indicator</li> <li>White Channel Control</li> <li>Short press to turn CH4 ON/OFF.</li> <li>Long press to adjust brightness.</li> </ul> |
|-------------------------------------------------------|-------------------------------------------------------------------------------------------------------------------------------------------------------|
| Short press to control zones 1-4. Long                | <b>RGB Brightness</b>                                                                                                                                 |
| press to turn individual zone ON/OFF. (1) (2) (3) (4) | Press to increase or decrease 8                                                                                                                       |
| Power                                                 | — levels of RGB Brightness.                                                                                                                           |
| Press to turn all zones ON/OFF.                       | RGB ON/OFF & White Presets                                                                                                                            |
| Dynamic Modes                                         | Double tap to turn RGB channels ON/OFF.                                                                                                               |
| Short press switches mode/pauses                      | Short press for 3 variations of "white" created                                                                                                       |
| mode. Long press adjusts speed of                     | with RGB color mixing (Cool, Neutral, Warm).                                                                                                          |
| dynamic mode. See 'Dynamic Mode                       | Useful for applications that don't utilize 4th                                                                                                        |
| Chart' for mode descriptions.                         | channel for RGBW applications.                                                                                                                        |
| Save Function<br>Save up to 3 colors. Long press to   |                                                                                                                                                       |